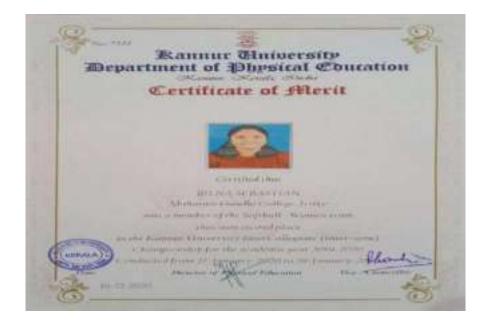

layalam – III Place with A Grade



Abdul Baswith U V



Abdul Baswith UV NSS University Level Workshop



the role while written जमाण यज Abdul Certificate Baswith U pulling then some R/Complet that Abdel Banwilk UV. \$175-88./Ma.Ma. 252/199 Ministration of Ma Rating UV NAS more of Mahatma Gentlis Callege, Tritty, Keeshur. Republic non marine Tr Kenela a i na a mut 2020 en undtu stur uteren मणातंत्र दिसमा पहेंज सिहिटि, पह दिल्ली ने अपाल्पित कर से बान दिसा। and commonitably participated in Day Parade N.S.S. Republic Day Parade Camp, New Delhi Jone 1' to 11" January 2038. Camp, New Delhi at and Tits Ashah Kirmar Should THE DESIGN NO. NO. second day



Yadhu Krishuanan

V

NSS



Zia R

Sreelakshmi OS



Silpa E V

Snebapriya K





Sandhya A K

Krishna Priya TC



Sharon V

Bilna Sebastian



#### Bilna Sebastian





#### Archana P V



Archana P V



Anjana K



Anagha K

5.3.1: Awards/medals for outstanding performance in sports/cultural activities at university/state/national / international level during the last five years.





#### Alakananda K P

Soorya Vinod R K

5.3.1 : Awards/medals for outstanding performance in sports/cultural activities at university/state/national/international level during the last five years.

| - | Indian market, which markets di givelowardely announty<br>announces and an announces and givelowardely announty<br>announces announces and and an announces and<br>announces announces and and populations