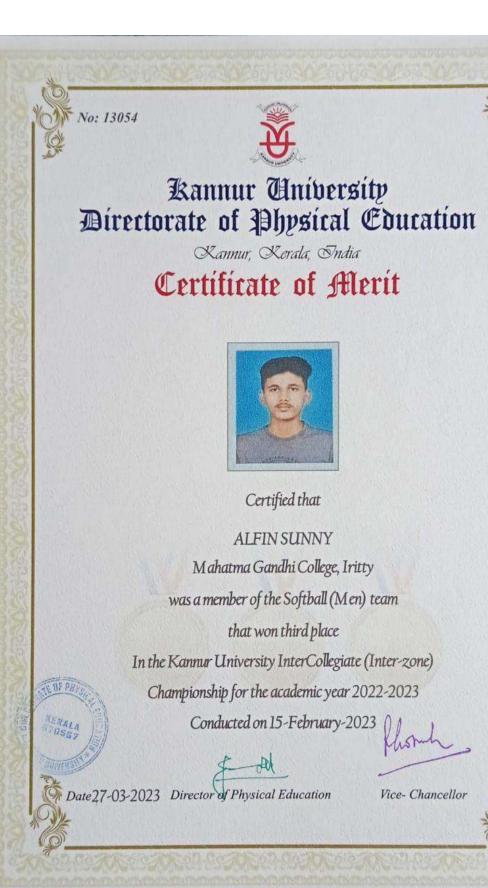

<u>Avinash M</u>

Avinash M

Muhammed Wazim N

Vaishakh CK

Nakulan Muraleedharan V

Sharon V

Shilpa P J

fannur Un iversity. Department of Physical Concation Certificate of Merit Certified that SHABOONV Makarma Gandhi Coffege, Dritty was a member of the Softhall (Meri) trans what wen third place In the Kammar University InterCollegiate (Inter-toma) Championship for the academic year 2018-2019 Conducted from 12-October-2018 to 13-October-2018 2018 20 Director of Physical Education Vice - Chu Date NUCLEAR Rannur University Department of Physical Education Certificate of Merit Certified shar BANDHYA A.K. Atabatma Gandhi College: Iratty was a member of the Bolthall (Women) toon that som first place to the Rannue University InterCollegiste (Inter-some) Championship for the academic year 2018-2020 endugred from D. Cabruary 2010 (a) ( February 2010 eininini m. Director of Phys at Paurase Vincerte