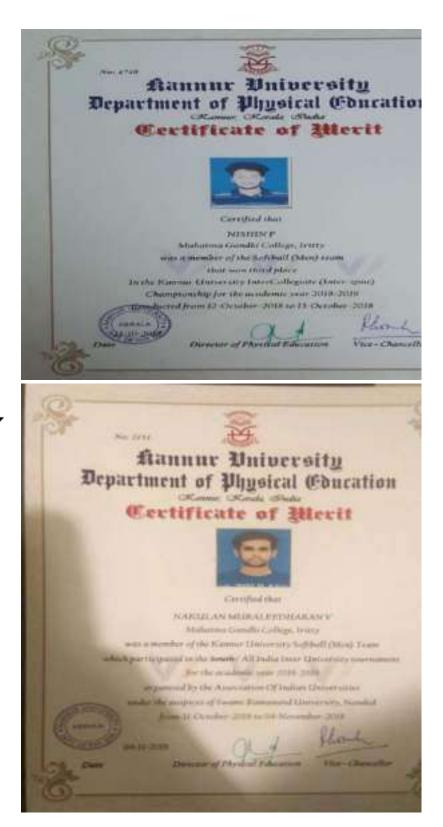

<u>Avinash M</u>

Avinash M

Muhammed Wazim N

Vaishakh CK

Nakulan Muraleedharan V

Sharon V

Shilpa P J

fannur Un iversity. Department of Physical Concation Certificate of Merit Certified that SHABOONV Makarma Gandhi Coffege, Dritty was a member of the Softhall (Meri) trans what wen third place In the Kammar University InterCollegiate (Inter-toma) Championship for the academic year 2018-2019 Conducted from 12-October-2018 to 13-October-2018 2018 20 Director of Physical Education Vice - Chu Date NUCLEAR Rannur University Department of Physical Education Certificate of Merit Certified shar BANDHYA A.K. Atabatma Gandhi College: Iratty was a member of the Bolthall (Women) toon that som first place to the Rannue University InterCollegiste (Inter-some) Championship for the academic year 2018-2020 endugred from D. Cabruary 2010 (a) ( February 2010 eininini m. Director of Phys at Paurase Vincerte

Sandhya A K

Sharoon V

Ramees Ahammed M P

Nishin Thamban

Noble Jose

Nakulan Muraleedharan V

Nishin P

Jishna Balakrishnan