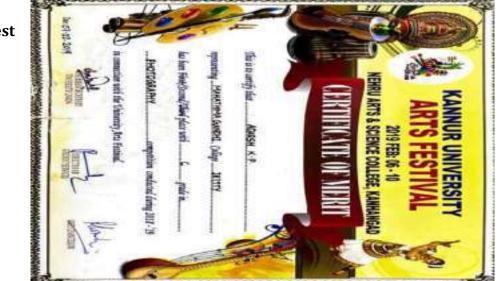

Adarsh K P Photography Contest

Sandra Maria Joseph Best Performer in the state motivation camp 2019

5.3.1 : Awards/medals for outstanding performance in sports/cultural activities at university/state/national/international level during the last five years.