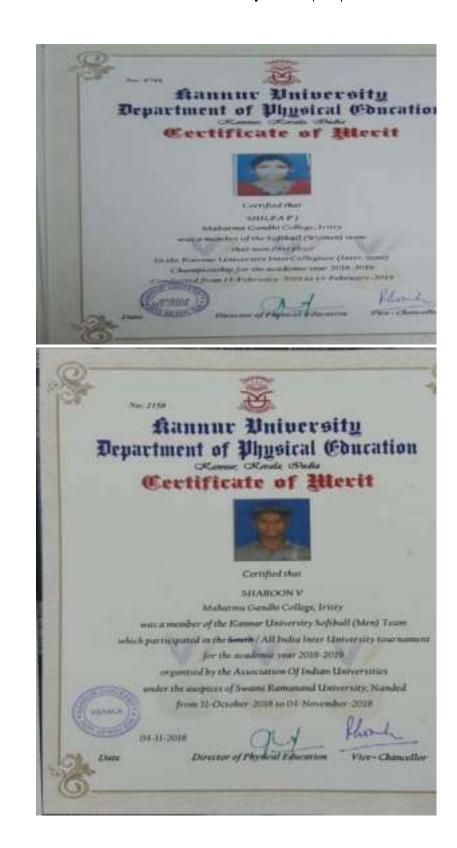

<u>Avinash M</u>

Avinash M

Muhammed Wazim N

Vaishakh CK

Nakulan Muraleedharan V

Sharon V

Shilpa P J

fannur Un iversity. Department of Physical Concation Certificate of Merit Certified that SHABOONV Makarma Gandhi Coffege, Dritty was a member of the Softhall (Meri) trans what wen third place In the Kammar University InterCollegiate (Inter-toma) Championship for the academic year 2018-2019 Conducted from 12-October-2018 to 13-October-2018 2018 20 Director of Physical Education Vice - Chu Date NUCLEAR Rannur University Department of Physical Education Certificate of Merit Certified shar BANDHYA A.K. Atabatma Gandhi College: Iratty was a member of the Bolthall (Women) toon that som first place to the Rannue University InterCollegiste (Inter-some) Championship for the academic year 2018-2020 endugred from D. Cabruary 2010 (a) ( February 2010 eininini m. Director of Phys at Paurase Vincerte

Sandhya A K

Sharoon V

Ramees Ahammed M P

Nishin Thamban

Noble Jose

Nakulan Muraleedharan V

Nishin P

Jishna Balakrishnan