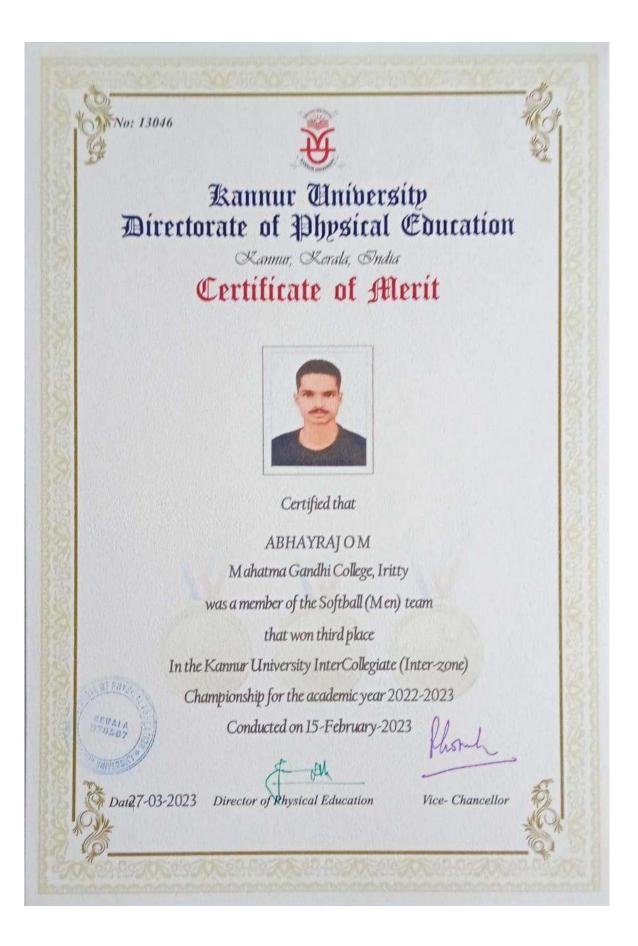

r, Kerala, Sndia

# Certificate of Merit



Certified that

PRANAVM SURESH Mahatma Gandhi College, Iritty was a member of the Softball (Men) team that won third place In the Kannur University InterCollegiate (Inter-zone) Championship for the academic year 2022-2023 Conducted on 15-February-2023 () (





o: 5142

### Kannur University Directorate of Physical Education

Kannur, Kerala, India

# Certificate of Merit



Certified that

PRANAVM SURESH Mahatma Gandhi College, Iritty was a member of the Kannur University Softball (Men) Team which participated in the <del>South</del> / All India Inter University tournament for the academic year 2022-2023 organised by the Punjab University Chandigarh under the auspices of the Association Of Indian Universities from 05-April-2023 to 09-April-2023







## Kannur University Directorate of Physical Education

Kannur, Kerala, India

# Certificate of Merit



Certified that

ABHINAND S K Mahatma Gandhi College, Iritty was a member of the Softball (Men) team that won third place In the Kannur University InterCollegiate (Inter-zone) Championship for the academic year 2022-2023 Conducted on 15-February-2023





lo: 13042

Date7-03-2023

### Kannur University Directorate of Physical Education

Kannur, Kerala, Sndia

# Certificate of Merit



Certified that

ABHIRAM E K Mahatma Gandhi College, Iritty was a member of the Softball (Men) team that won third place In the Kannur University InterCollegiate (Inter-zone) Championship for the academic year 2022-2023 Conducted on 15-February-2023

Director of Physical Education

ion Vice- Chancellor