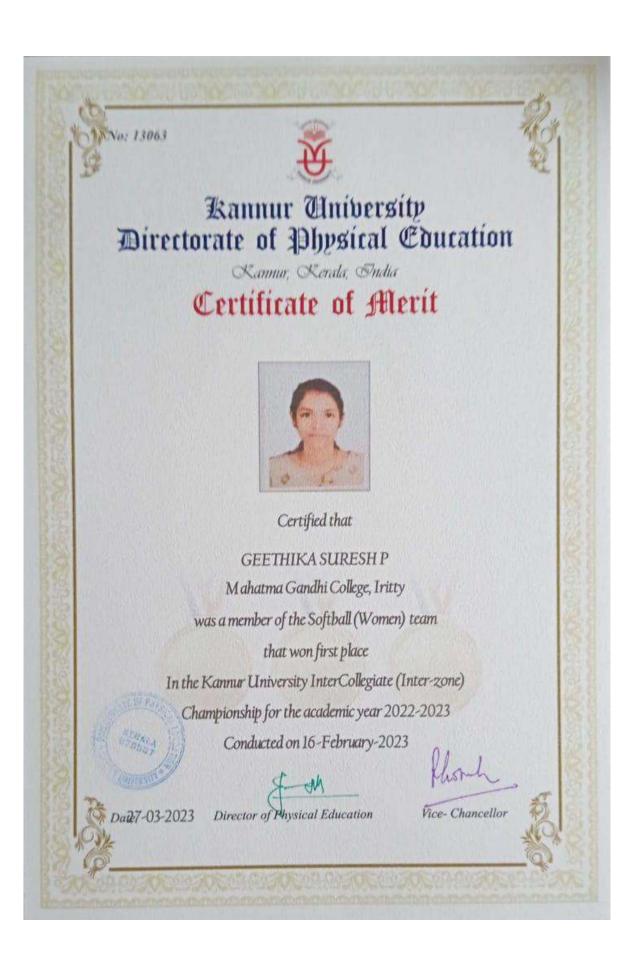

<u>Avinash M</u>

Avinash M

Muhammed Wazim N

Vaishakh CK

Nakulan Muraleedharan V

Sharon V

Shilpa P J

fannur Un iversity. Department of Physical Concation Certificate of Merit Certified that SHABOONV Makarma Gandhi Coffege, Dritty was a member of the Softhall (Meri) trans what wen third place In the Kammar University InterCollegiate (Inter-toma) Championship for the academic year 2018-2019 Conducted from 12-October-2018 to 13-October-2018 2018 20 Director of Physical Education Vice - Chu Date NUCLEAR Rannur University Department of Physical Education Certificate of Merit Certified shar BANDHYA A.K. Atabatma Gandhi College: Iratty was a member of the Bolthall (Women) toon that som first place to the Rannue University InterCollegiste (Inter-some) Championship for the academic year 2018-2020 endugred from D. Cabruary 2010 (a) ( February 2010 eininini m. Director of Phys at Paurase Vincerte