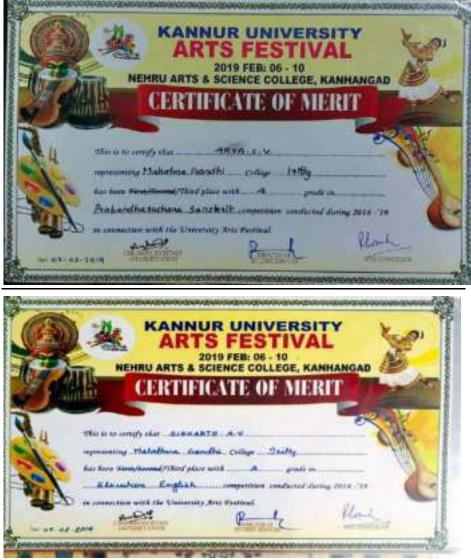

### <u>2018-2019</u>

<u>Arya C V</u> <u>Sanskrit Essay</u> <u>Writing- III Place</u>

Sidhrath E V English Elocution-111 Place

Anagha Abraham Thirakadharachana-Hindi

Chaithany O K

Aksharaslokam

**5.3.1** : Awards/medals for outstanding performance in sports/cultural activities at university/state/national/international level during the last five years.