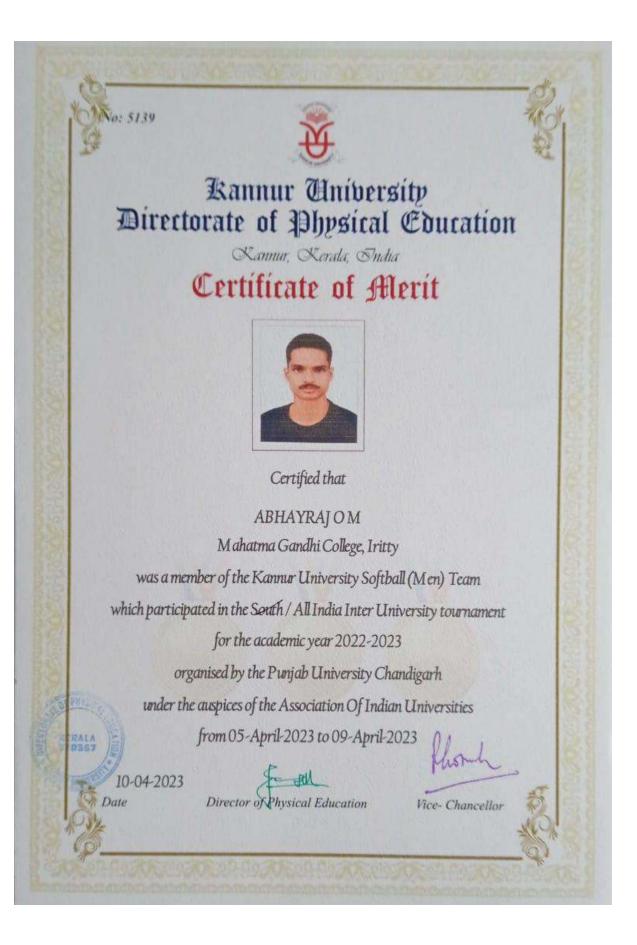

Kerala, Sndia

# Certificate of Merit



Certified that

PRANAVM SURESH Mahatma Gandhi College, Iritty was a member of the Softball (Men) team that won third place In the Kannur University InterCollegiate (Inter-zone) Championship for the academic year 2022-2023 Conducted on 15-February-2023 () (





o: 5142

### Kannur University Directorate of Physical Education

Kannur, Kerala, India

# Certificate of Merit



Certified that

PRANAVM SURESH Mahatma Gandhi College, Iritty was a member of the Kannur University Softball (Men) Team which participated in the <del>South</del> / All India Inter University tournament for the academic year 2022-2023 organised by the Punjab University Chandigarh under the auspices of the Association Of Indian Universities from 05-April-2023 to 09-April-2023







## Kannur University Directorate of Physical Education

Kannur, Kerala, India

# Certificate of Merit



Certified that

ABHINAND S K Mahatma Gandhi College, Iritty was a member of the Softball (Men) team that won third place In the Kannur University InterCollegiate (Inter-zone) Championship for the academic year 2022-2023 Conducted on 15-February-2023





lo: 13042

Date7-03-2023

### Kannur University Directorate of Physical Education

Kannur, Kerala, Sndia

# Certificate of Merit



Certified that

ABHIRAM E K Mahatma Gandhi College, Iritty was a member of the Softball (Men) team that won third place In the Kannur University InterCollegiate (Inter-zone) Championship for the academic year 2022-2023 Conducted on 15-February-2023

Director of Physical Education

ion Vice- Chancellor