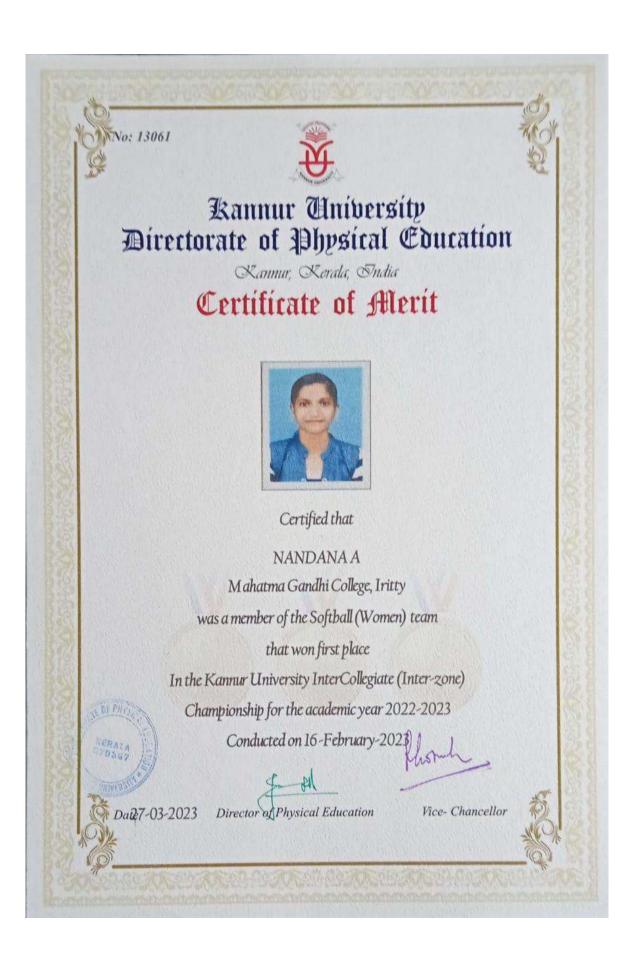

<u>Avinash M</u>

Avinash M

Muhammed Wazim N

Vaishakh CK

Nakulan Muraleedharan V

Sharon V

Shilpa P J

fannur Un iversity. Department of Physical Concation Certificate of Merit Certified that SHABOONV Makarma Gandhi Coffege, Dritty was a member of the Softhall (Meri) trans what wen third place In the Kammar University InterCollegiate (Inter-toma) Championship for the academic year 2018-2019 Conducted from 12-October-2018 to 13-October-2018 2018 20 Director of Physical Education Vice - Chu Date NUCLEAR Rannur University Department of Physical Education Certificate of Merit Certified shar BANDHYA A.K. Atabatma Gandhi College: Iratty was a member of the Bolthall (Women) toon that som first place to the Rannue University InterCollegiste (Inter-some) Championship for the academic year 2018-2020 endugred from D. Cabruary 2010 (a) ( February 2010 eininini m. Director of Phys at Paurase Vincerte

Sandhya A K

Sharoon V

Ramees Ahammed M P

Nishin Thamban

Noble Jose

Nakulan Muraleedharan V

Nishin P

Jishna Balakrishnan