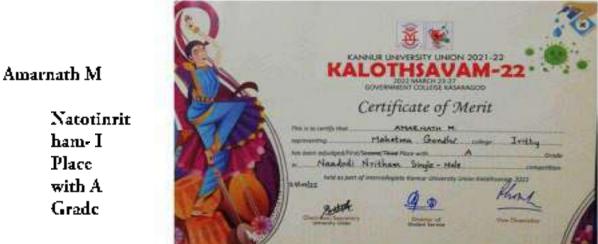

Anagha P Kuchipudi- II Place With A Grade

I. Amarnath M Natoti Nirtham-Single-Male – III Place with A Grade

| ARTS FESTIVAL<br>MODIANCARY 15-19<br>PAYYANUR COLLEGE PAYYANUR<br>Cortificate of Meril                                                                                                   |
|------------------------------------------------------------------------------------------------------------------------------------------------------------------------------------------|
| n Mahathona Gaadhi ang Initky<br>Mahathona Gaadhi ang Initky<br>Mahathona Gaadhi ang Initky                                                                                              |
| Instantial and an Changes Discountry Union And Freehad 2008-2023<br>Date: Malandara<br>Chairman Gan Secretary<br>University Union<br>Director of<br>Scolard Services<br>View Channesther |
| KANNER UNIVERSITY UNION 2013-2020<br>ARTS FESTIVAL<br>2000 JANUARY 15-10<br>PAVYANUE COLLEGE PAYYANER<br>Certificate of Morit<br>Amazmath M<br>Mahathma Gandhi and Inithy                |
| Maatoli Nichpan Single - Male                                                                                                                                                            |