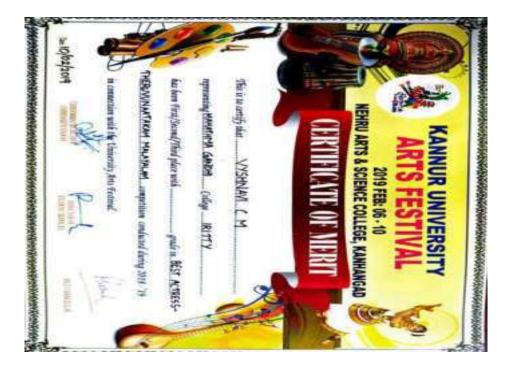

for outstanding performance in sports/cultural activities at National / International level (2018-2019 to 2022-2023)

### <u>2018-2019</u>

<u>Arya C V</u> <u>Sanskrit Essay</u> <u>Writing- III Place</u>

Sidhrath E V English Elocution-111 Place





Anagha Abraham Thirakadharachana-Hindi

Chaithany O K

Aksharaslokam

**5.3.1** : Awards/medals for outstanding performance in sports/cultural activities at university/state/national/international level during the last five years.



Adarsh K P Photography Contest

Sandra Maria Joseph Best Performer in the state motivation camp 2019



5.3.1 : Awards/medals for outstanding performance in sports/cultural activities at university/state/national/international level during the last five years.

Vyshnavi C M Best Actress-Theruvunatakam-Malayalam





<u>Athulya M</u>



#### <u>Aswanth P V</u>

<u>Asif Hancef Abdul</u> Rahman







<u>Archana P V</u>





N of

Phone

#### <u>Anugrab T P</u>

Anjitha Hari



<u>Anagha K</u>

Alekh Balan



<u>Alakananda K P</u>

Alakananda KP



<u>Abhisha Shaji</u>

<u>Abhisha Shaji</u>

<u>Abhiram K</u> Sudbakaran

Athulya M



taxarread with ACK to

<u>Abhishek O M</u>

| AND