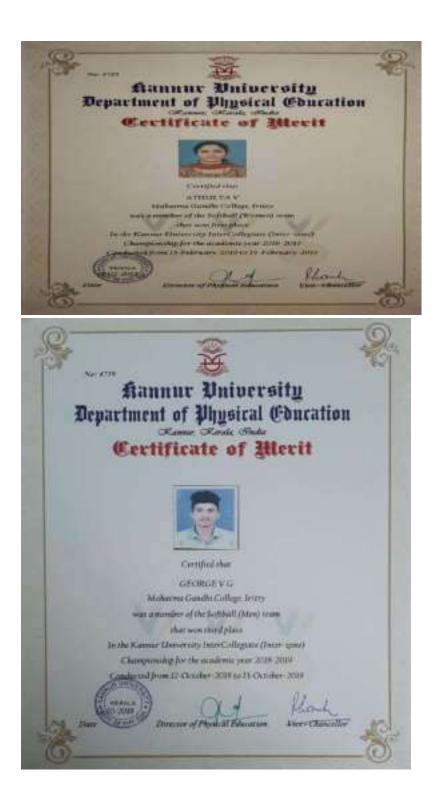

### Athulya V

#### George V

Jishnu VM

Zia R

Abhiram K Sudbakaran

Atbul P P PM Rally

KANNER UNIVERSITY ENION 2019-2020 ARTS FESTIVAL 2020 JANUARY 15-19 PAYNANUS COLLEGE, PAYNANUR Catificate of Ment mounter Manuall M.X. Mahatlens Gamilia .Talify Bois a part of Kampon In an Arts Freid-of 2018 (212) n= mblesee Chi