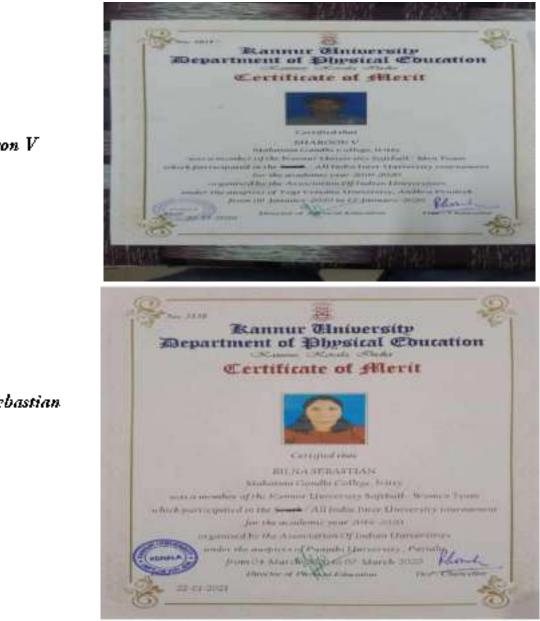

<u>Avinash M</u>

Avinash M

Muhammed Wazim N

Vaishakh CK

Nakulan Muraleedharan V

Sharon V

Shilpa P J

fannur Un iversity. Department of Physical Concation Certificate of Merit Certified that SHABOONV Makarma Gandhi Coffege, Dritty was a member of the Softhall (Meri) trans what wen third place In the Kammar University InterCollegiate (Inter-toma) Championship for the academic year 2018-2019 Conducted from 12-October-2018 to 13-October-2018 2018 20 Director of Physical Education Vice - Chu Date NUCLEAR Rannur University Department of Physical Education Certificate of Merit Certified shar BANDHYA A.K. Atabatma Gandhi College: Iratty was a member of the Bolthall (Women) toon that som first place to the Rannue University InterCollegiste (Inter-some) Championship for the academic year 2018-2020 endugred from D. Cabruary 2010 (a) ( February 2010 eininini m. Director of Phys at Paurase Vincerte