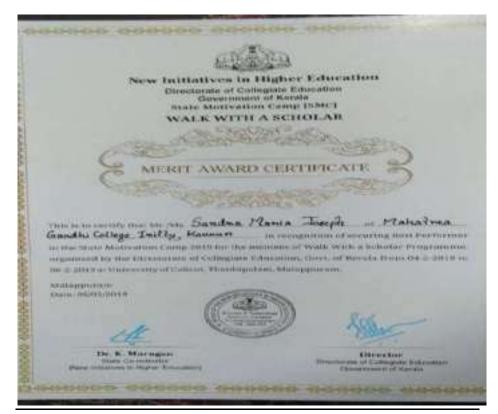

Adarsh K P Photography Contest

Sandra Maria Joseph Best Performer in the state motivation camp 2019

5.3.1 : Awards/medals for outstanding performance in sports/cultural activities at university/state/national/international level during the last five years.