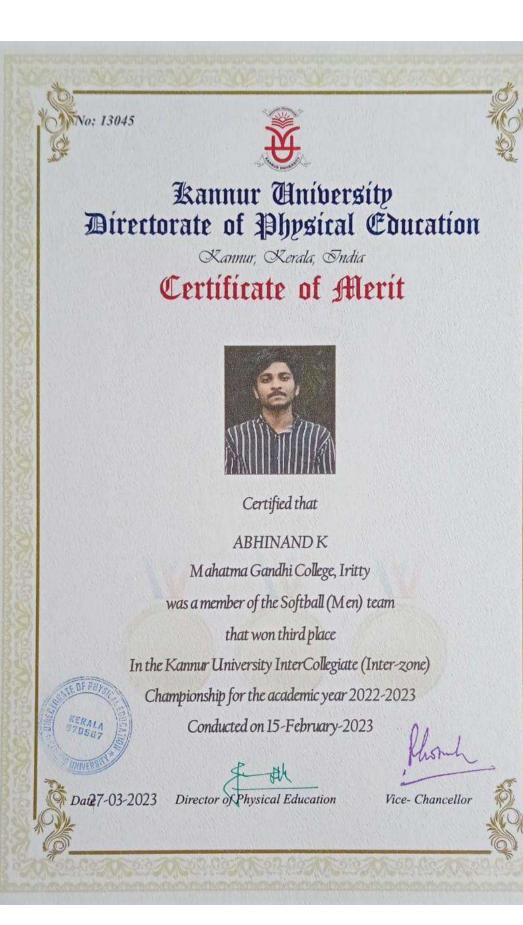

<u>Avinash M</u>

Avinash M

Muhammed Wazim N

Vaishakh CK

Nakulan Muraleedharan V

Sharon V

Shilpa P J

fannur Un iversity. Department of Physical Concation Certificate of Merit Certified that SHABOONV Makarma Gandhi Coffege, Dritty was a member of the Softhall (Meri) trans what wen third place In the Kammar University InterCollegiate (Inter-toma) Championship for the academic year 2018-2019 Conducted from 12-October-2018 to 13-October-2018 2018 20 Director of Physical Education Vice - Chu Date NUCLEAR Rannur University Department of Physical Education Certificate of Merit Certified shar BANDHYA A.K. Atabatma Gandhi College: Iratty was a member of the Bolthall (Women) toon that som first place to the Rannue University InterCollegiste (Inter-some) Championship for the academic year 2018-2020 endugred from D. Cabruary 2010 (a) ( February 2010 eininini m. Director of Phys at Paurase Vincerte