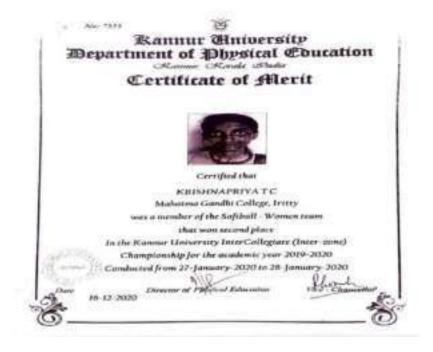

an – III Place with A Grade

Jyothika Rajan Theruvunatak am Malayalam – III Place with A Grade



Abdul Baswith U V



Abdul Baswith UV NSS University Level Workshop



the role while written जमाण यज Abdul Certificate Baswith U pulling then some R/Complet that Abdel Banwilk UV. \$175-88./Ma.Ma. 252/199 Ministration of Ma Rating UV NAS more of Mahatma Gentlis Callege, Tritty, Keeshur. Republic non marine Tr Kenela a i na a mut 2020 en undtu stur uteren मणातंत्र दिसमा पहेंज सिहिटि, पह दिल्ली ने अपाल्पित कर से बान दिसा। and commonitably participated in Day Parade N.S.S. Republic Day Parade Camp, New Delhi Jone 1' to 11" January 2038. Camp, New Delhi at and Tits Ashah Kirmar Should THE DESIGN NO. NO. second day



Yadhu Krishuanan

V

NSS



Zia R

Sreelakshmi OS



Silpa E V

Snebapriya K





Sandhya A K

Krishna Priya TC



Sharon V

Bilna Sebastian



#### Bilna Sebastian





#### Archana P V



Archana P V



Anjana K



Anagha K

5.3.1: Awards/medals for outstanding performance in sports/cultural activities at university/state/national / international level during the last five years.





#### Alakananda K P

Soorya Vinod R K

5.3.1 : Awards/medals for outstanding performance in sports/cultural activities at university/state/national/international level during the last five years.

| - | Indian market, which markets di givelowardely announty<br>announces and an announces and givelowardely announty<br>announces announces and and an announces and<br>announces announces and and populations