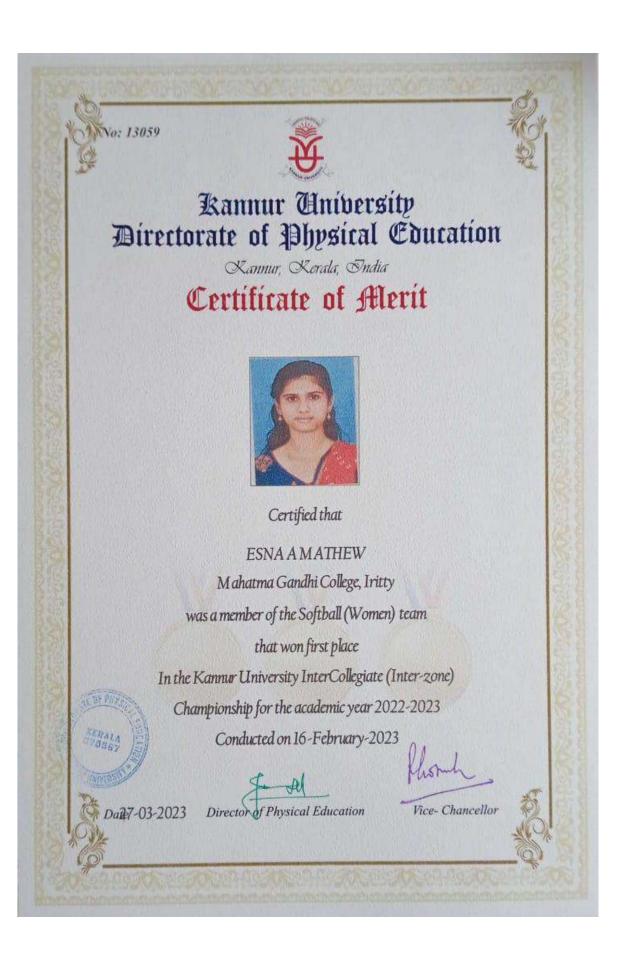

<u>Avinash M</u>

Avinash M

Muhammed Wazim N

Vaishakh CK

Nakulan Muraleedharan V

Sharon V

Shilpa P J

fannur Un iversity. Department of Physical Concation Certificate of Merit Certified that SHABOONV Makarma Gandhi Coffege, Dritty was a member of the Softhall (Meri) trans what wen third place In the Kammar University InterCollegiate (Inter-toma) Championship for the academic year 2018-2019 Conducted from 12-October-2018 to 13-October-2018 2018 20 Director of Physical Education Vice - Chu Date NUCLEAR Rannur University Department of Physical Education Certificate of Merit Certified shar BANDHYA A.K. Atabatma Gandhi College: Iratty was a member of the Bolthall (Women) toon that som first place to the Rannue University InterCollegiste (Inter-some) Championship for the academic year 2018-2020 endugred from D. Cabruary 2010 (a) ( February 2010 eininini m. Director of Phys at Paurase Vincerte