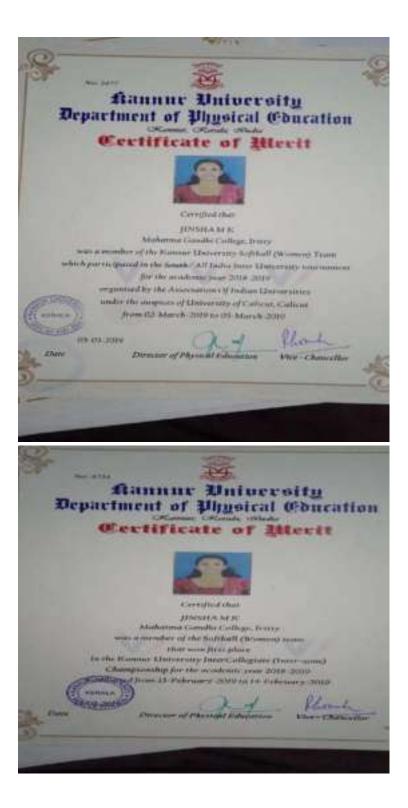

place In the Kammar University InterCollegiate (Inter-toma) Championship for the academic year 2018-2019 Conducted from 12-October-2018 to 13-October-2018 2018 20 Director of Physical Education Vice - Chu Date NUCLEAR Rannur University Department of Physical Education Certificate of Merit Certified shar BANDHYA A.K. Atabatma Gandhi College: Iratty was a member of the Bolthall (Women) toon that som first place to the Rannue University InterCollegiste (Inter-some) Championship for the academic year 2018-2020 endugred from D. Cabruary 2010 (a) ( February 2010 eininini m. Director of Phys at Paurase Vincerte

Sandhya A K

Sharoon V



Ramees Ahammed M P



Nishin Thamban

Noble Jose



Nakulan Muraleedharan V

Nishin P

Jishna Balakrishnan

Jishna Balakrishnan



#### Jinsha M K

Jinsha M K



### Athulya V

#### George V





Jishnu VM

Zia R

Abhiram K Sudbakaran



Atbul P P PM Rally

KANNER UNIVERSITY ENION 2019-2020 ARTS FESTIVAL 2020 JANUARY 15-19 PAYNANUS COLLEGE, PAYNANUR Catificate of Ment mounter Manuall M.X. Mahatlens Gamilia .Talify Bois a part of Kampon In an Arts Freid-of 2018 (212) n= mblesee Chi

2019-2020

Manjunaat b M K Quiz Competition-II with A Grade

Pranav Raj MV Quiz Competition – II with A Grade

| KANNUR UNIVERSITY UNION 2019-2020                                                                                                                                                      |   |
|--------------------------------------------------------------------------------------------------------------------------------------------------------------------------