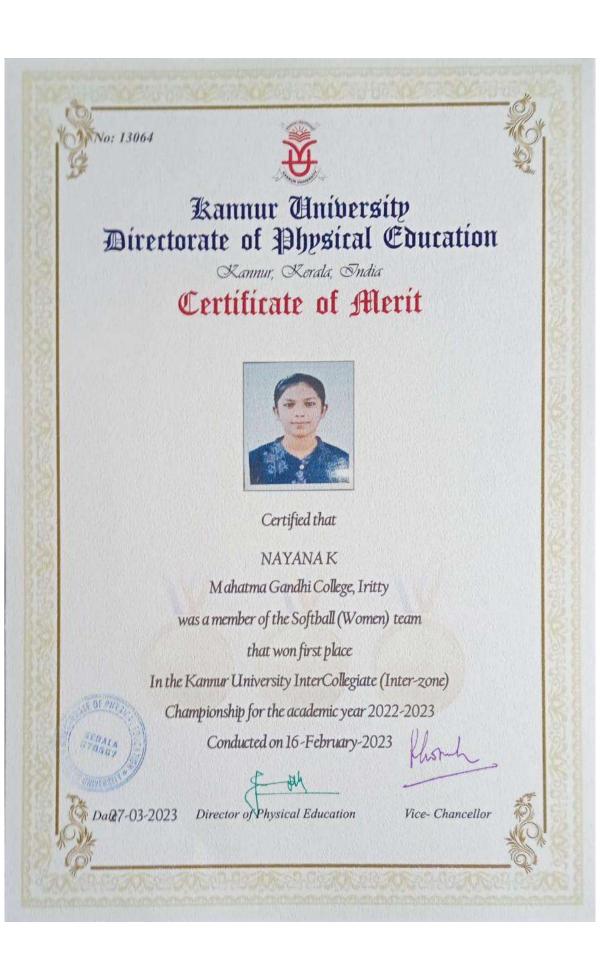

<u>Avinash M</u>

Avinash M

Muhammed Wazim N

Vaishakh CK

Nakulan Muraleedharan V

Sharon V

Shilpa P J

fannur Un iversity. Department of Physical Concation Certificate of Merit Certified that SHABOONV Makarma Gandhi Coffege, Dritty was a member of the Softhall (Meri) trans what wen third place In the Kammar University InterCollegiate (Inter-toma) Championship for the academic year 2018-2019 Conducted from 12-October-2018 to 13-October-2018 2018 20 Director of Physical Education Vice - Chu Date NUCLEAR Rannur University Department of Physical Education Certificate of Merit Certified shar BANDHYA A.K. Atabatma Gandhi College: Iratty was a member of the Bolthall (Women) toon that som first place to the Rannue University InterCollegiste (Inter-some) Championship for the academic year 2018-2020 endugred from D. Cabruary 2010 (a) ( February 2010 eininini m. Director of Phys at Paurase Vincerte

Sandhya A K

Sharoon V

Ramees Ahammed M P

Nishin Thamban

Noble Jose

Nakulan Muraleedharan V

Nishin P

Jishna Balakrishnan