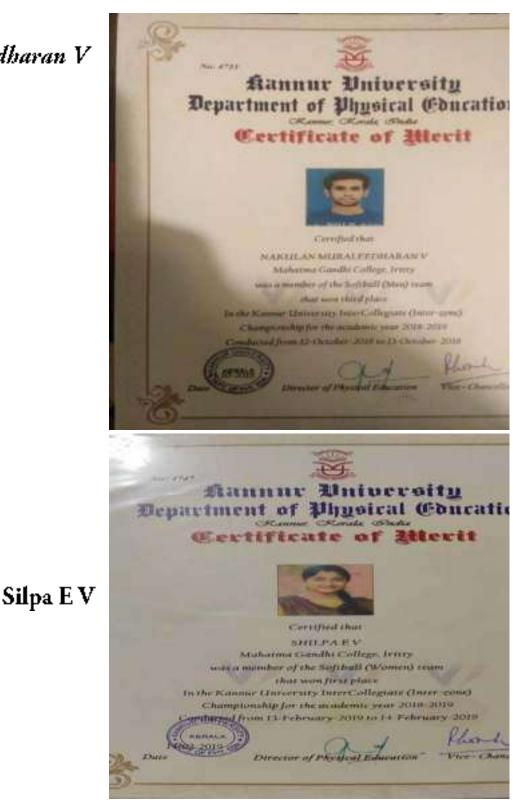

<u>Avinash M</u>

Avinash M

Muhammed Wazim N

Vaishakh CK

Nakulan Muraleedharan V

Sharon V

Shilpa P J

fannur Un iversity. Department of Physical Concation Certificate of Merit Certified that SHABOONV Makarma Gandhi Coffege, Dritty was a member of the Softhall (Meri) trans what wen third place In the Kammar University InterCollegiate (Inter-toma) Championship for the academic year 2018-2019 Conducted from 12-October-2018 to 13-October-2018 2018 20 Director of Physical Education Vice - Chu Date NUCLEAR Rannur University Department of Physical Education Certificate of Merit Certified shar BANDHYA A.K. Atabatma Gandhi College: Iratty was a member of the Bolthall (Women) toon that som first place to the Rannue University InterCollegiste (Inter-some) Championship for the academic year 2018-2020 endugred from D. Cabruary 2010 (a) ( February 2010 eininini m. Director of Phys at Paurase Vincerte

Sandhya A K

Sharoon V

Ramees Ahammed M P

Nishin Thamban

Noble Jose

Nakulan Muraleedharan V

Nishin P

Jishna Balakrishnan